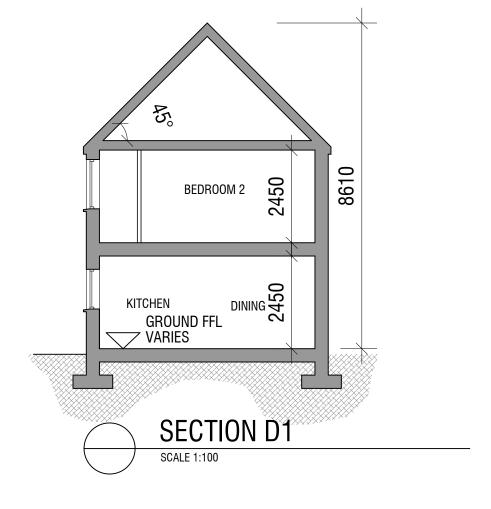

HOUSE TYPE D1

TERRACED - 2 BEDROOM HOUSE

PART V

GROUND FLOOR 42.5 m<sup>2</sup> FIRST FLOOR 39 m<sup>2</sup>

TOTAL 81.5 m<sup>2</sup> / 877 ft<sup>2</sup>

PROPOSED MATERIALS

ROOF: SELECTED BLUE / BLACK TILE OR SIMILAR APPROVED

WALLS: TIMBER & PAINTED RENDER

WINDOWS: GREY OR APPROVED COLOUR

DOORS: HARDWOOD / PVC TO SELECTED COLOUR

GERALDINE COUGHLAN

| PROJECT: RESIDENTIAL DEVELOPMENT, FERMOY                       |          |             |     |               |            | JOB NO: 19037 |    |  |  |
|----------------------------------------------------------------|----------|-------------|-----|---------------|------------|---------------|----|--|--|
| DRAWING: HOUSE TYPE D1 - MID- T - PLANS, SECTIONS & ELEVATIONS |          |             | FMC | CLIENT:CUMNOR |            | DRAWING NO:   |    |  |  |
| SERIES:                                                        | PLANNING | SCALE:1:100 | А3  | DATE:         | 20/12/2021 |               | D1 |  |  |