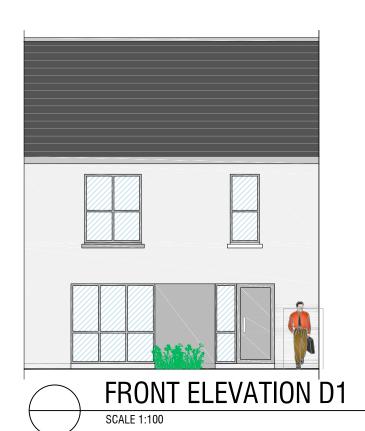

HOUSE TYPE D1

TERRACED - 2 BEDROOM HOUSE

PART V

GROUND FLOOR 42.5 m<sup>2</sup> FIRST FLOOR 39 m<sup>2</sup>

TOTAL 81.5 m<sup>2</sup> / 877 ft<sup>2</sup>

PROPOSED MATERIALS

ROOF: SELECTED BLUE / BLACK TILE OR SIMILAR APPROVED

WALLS: TIMBER & PAINTED RENDER

WINDOWS: GREY OR APPROVED COLOUR

DOORS: HARDWOOD / PVC TO SELECTED COLOUR

GERALDINE COUGHLAN

| PROJECT: RESIDENTIAL DEVELOPMENT, FERMOY                       |          |             |     |               |            | JOB NO: 19037 |    |  |  |
|----------------------------------------------------------------|----------|-------------|-----|---------------|------------|---------------|----|--|--|
| DRAWING: HOUSE TYPE D1 - MID- T - PLANS, SECTIONS & ELEVATIONS |          |             | FMC | CLIENT:CUMNOR |            | DRAWING NO:   |    |  |  |
| SERIES:                                                        | PLANNING | SCALE:1:100 | А3  | DATE:         | 20/12/2021 |               | D1 |  |  |