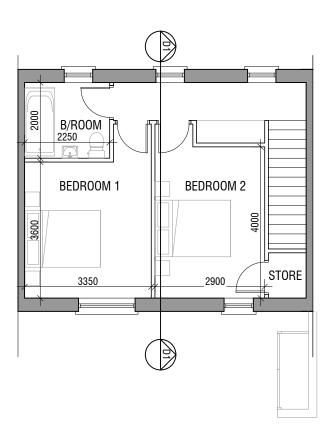

HOUSE TYPE D1

TERRACED - 2 BEDROOM HOUSE

PART V

GROUND FLOOR 42.5 m<sup>2</sup> FIRST FLOOR 39 m<sup>2</sup>

TOTAL 81.5 m<sup>2</sup> / 877 ft<sup>2</sup>

PROPOSED MATERIALS

ROOF: SELECTED BLUE / BLACK TILE OR SIMILAR APPROVED