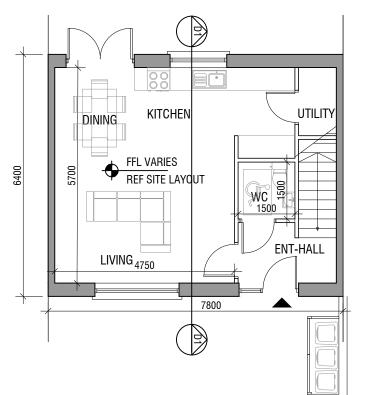

HOUSE TYPE D1

TERRACED - 2 BEDROOM HOUSE

PART V

GROUND FLOOR 42.5 m<sup>2</sup> FIRST FLOOR 39 m<sup>2</sup>

TOTAL 81.5 m<sup>2</sup> / 877 ft<sup>2</sup>

PROPOSED MATERIALS

ROOF: SELECTED BLUE / BLACK TILE OR SIMILAR APPROVED