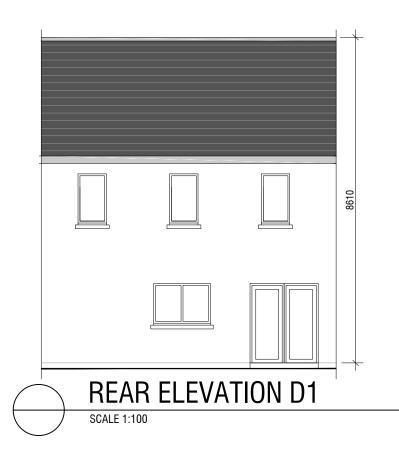

HOUSE TYPE D1

TERRACED - 2 BEDROOM HOUSE

PART V

GROUND FLOOR 42.5 m<sup>2</sup> FIRST FLOOR 39 m<sup>2</sup>

TOTAL 81.5 m<sup>2</sup> / 877 ft<sup>2</sup>

PROPOSED MATERIALS

ROOF: SELECTED BLUE / BLACK TILE OR SIMILAR APPROVED

WALLS: TIMBER & PAINTED RENDER

WINDOWS: GREY OR APPROVED COLOUR

DOORS: HARDWOOD / PVC TO SELECTED COLOUR

GERALDINE COUGHLAN

| PROJECT: RESIDENTIAL DEVELOPMENT, FERMOY                       |          |             |     |               |            | JOB NO: 19037 |    |  |  |
|----------------------------------------------------------------|----------|-------------|-----|---------------|------------|---------------|----|--|--|
| DRAWING: HOUSE TYPE D1 - MID- T - PLANS, SECTIONS & ELEVATIONS |          |             | FMC | CLIENT:CUMNOR |            | DRAWING NO:   |    |  |  |
| SERIES:                                                        | PLANNING | SCALE:1:100 | А3  | DATE:         | 20/12/2021 |               | D1 |  |  |